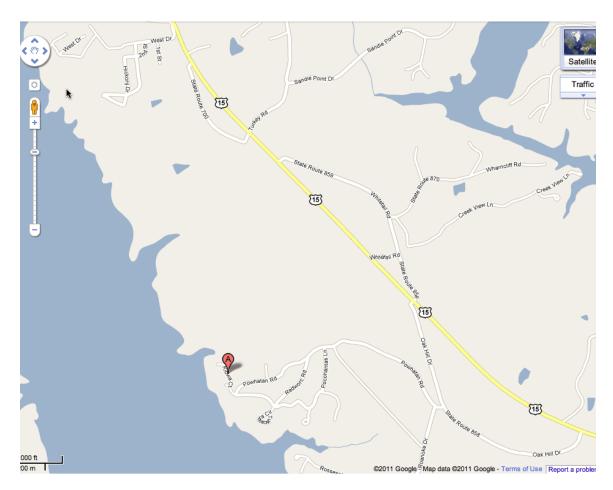

## Directions to the Lake house:

- 1. Starting at Farmville Walmart, turn right on Business US 15 South.
- 2. After 0.3 miles, BR 15 becomes US 15.
- 3. Stay on US 15 for 16.5 miles
- 4. On the outskirts of Keysville, merge right onto US-15 S/US-360 W (Kings Hwy.) toward South Boston and Clarksville. Follow for 15.9 miles.
- 5. Turn left onto US-15 towards Clarksville. This turn is 0.5 miles past Osborn Farm Ln. There is a large white house with bright red and blue metal roofs on the left just prior to the turn. A Tastee Freeze is across on the right at the turn. Follow for 13.7 miles.
- 6. Turn right onto Oak Hill Dr. (also VA Rte. 858). This turn is 0.2 miles past Duskany Point Dr. on the right.
- 7. After 0.4 miles, you will see a bank of mailboxes on the right. Turn just before them onto a dirt/gravel road.
- 8. Immediately turn right again at the dumpsters onto Powhatan Rd.
- 9. Go 1.0 mile, bearing slightly to the right at Redworc, until you reach Occoneechee Dr.
- 10. Turn right at "T" onto Occoneechee Dr. W. and follow to the end (0.1 mi.). It will run into Kiowa court (which is a cul-de-sac). Our place is the last house on the left.